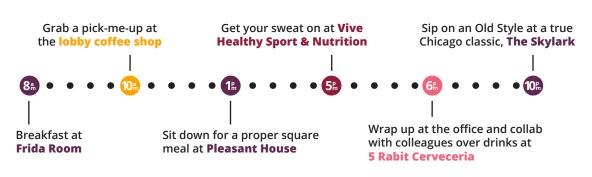

Little Village.

A large public plaza featuring local art installations, community gathering amenities and year round gardens will connect the two 100-year old buildings of Mural Park.

## **Why Pilsen**

Listed as one of *Forbes' Coolest Neighborhoods in the World* for its thriving arts scene, delicious food, local craftsman and rich history, Pilsen is truly special. Mural Park, will embrace Pilsen's roots and authenticity, while catering to today's creative tenants. El Paseo will add another reason to come to Pilsen as the old railroad bed-turned cycling and walking path will complement the park's great location and amenities. Mural Park is just 8 minutes south of Randolph Street and is easily accessible via I-90/I-290, I-55 with CTA and Metra stations nearby.

#### Day in the life...





# AMENITIES







### **Availabilities**



**Suite 250 -** 4,718 SF



3rd Floor - Leased



42,418 SF Contiguous



**5th Floor -** 21,209 SF







































**Danny Nikitas** Principal 312.753.8794 danny.nikitas@avisonyoung.com

**Konstantine T. Sepsis** Principal 312.273.4501 konstantine.sepsis@avisonyoung.com

AVISON YOUNG