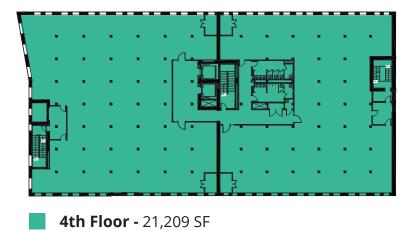

### **Availabilities**

**Suite 250 -** 4,718 SF

3rd Floor - Leased

42,418 SF Contiguous

**5th Floor -** 21,209 SF

**Danny Nikitas** Principal 312.753.8794 danny.nikitas@avisonyoung.com

**Konstantine T. Sepsis** Principal 312.273.4501 konstantine.sepsis@avisonyoung.com