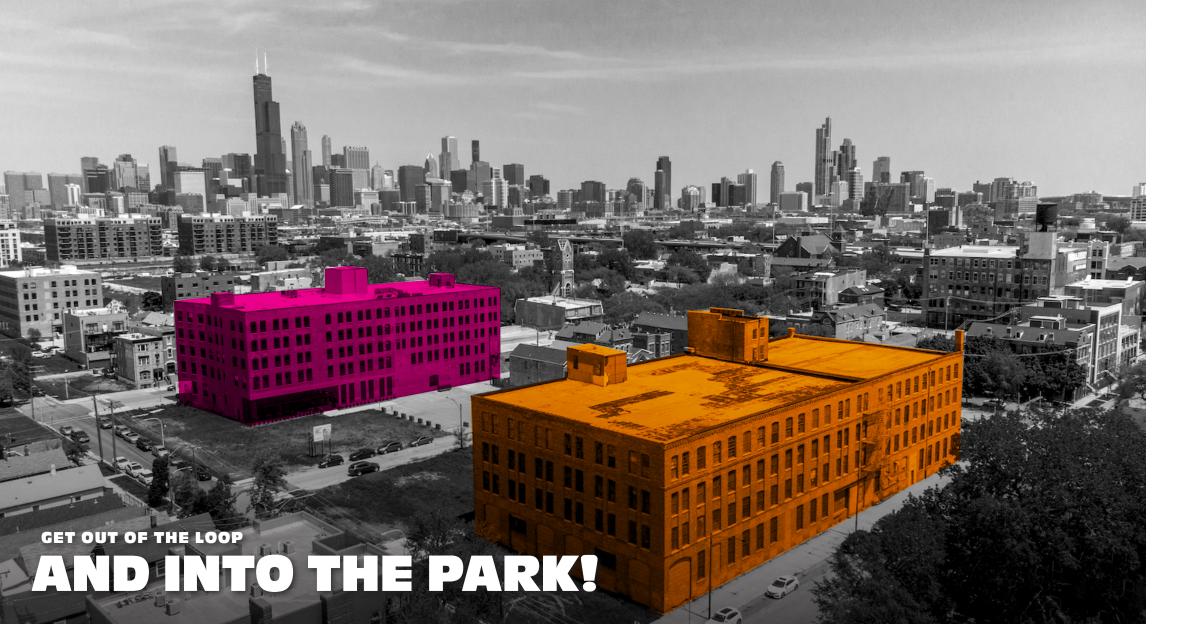

#### 

Welcome to Mural Park. Located in Pilsen, one of Chicago's most culturally rich, historically significant and active neighborhoods.

Mural Park is a creative office and commercial redevelopment of two, 100,000 square foot loft buildings.

A large public plaza featuring local art installations, community gathering amenities and year round gardens will connect the two 100-year old buildings of Mural Park.