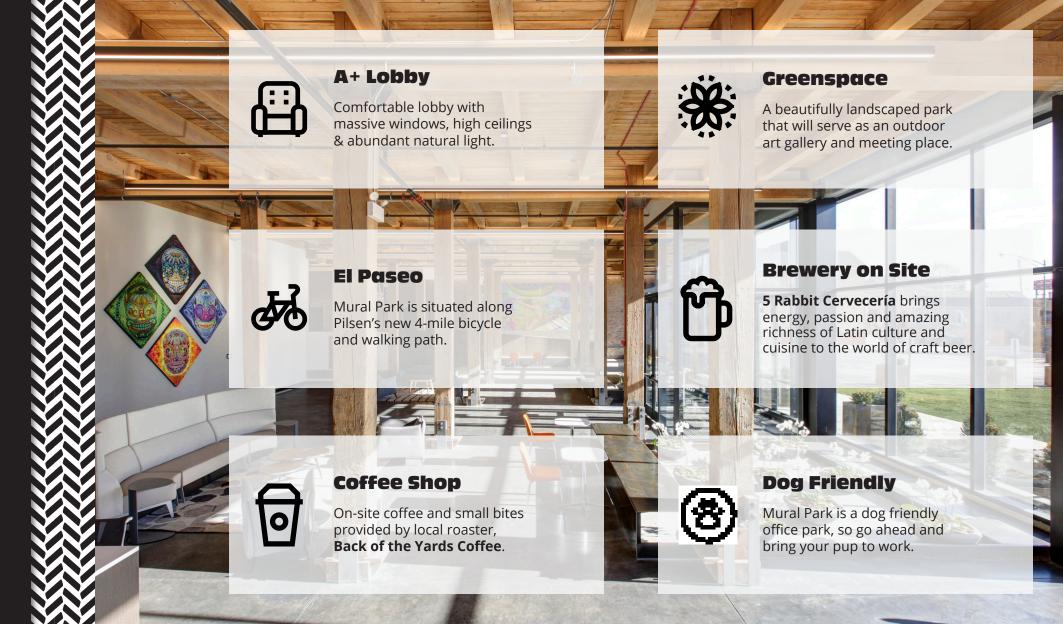

arge public plaza featuring local art installations, community gathering amenities and year round gardens will connect the two 100-year old buildings of Mural Park.

## **Why Pilsen**

Listed as one of *Forbes' Coolest Neighborhoods in the World* for its thriving arts scene, delicious food, local craftsman and rich history, Pilsen is truly special. Mural Park, will embrace Pilsen's roots and authenticity, while catering to today's creative tenants. El Paseo will add another reason to come to Pilsen as the old railroad bed-turned cycling and walking path will complement the park's great location and amenities. Mural Park is just 8 minutes south of Randolph Street and is easily accessible via I-90/I-290, I-55 with CTA and Metra stations nearby.

#### Day in the life...





# AMENITIES







### **Availabilities**



**Suite 250 -** 4,718 SF



3rd Floor - Leased



42,418 SF Contiguous



**5th Floor -** 21,209 SF







































**Danny Nikitas** Principal 312.753.8794 danny.nikitas@avisonyoung.com

**Konstantine T. Sepsis** Principal 312.273.4501 konstantine.sepsis@avisonyoung.com

AVISON YOUNG