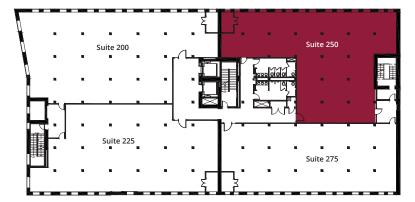

### **Availabilities**

**Suite 250 -** 4,718 SF

3rd Floor - Leased

42,418 SF Contiguous

**5th Floor -** 21,209 SF

**Danny Nikitas** Principal 312.753.8794 danny.nikitas@avisonyoung.com

**Konstantine T. Sepsis** Principal 312.273.4501 konstantine.sepsis@avisonyoung.com