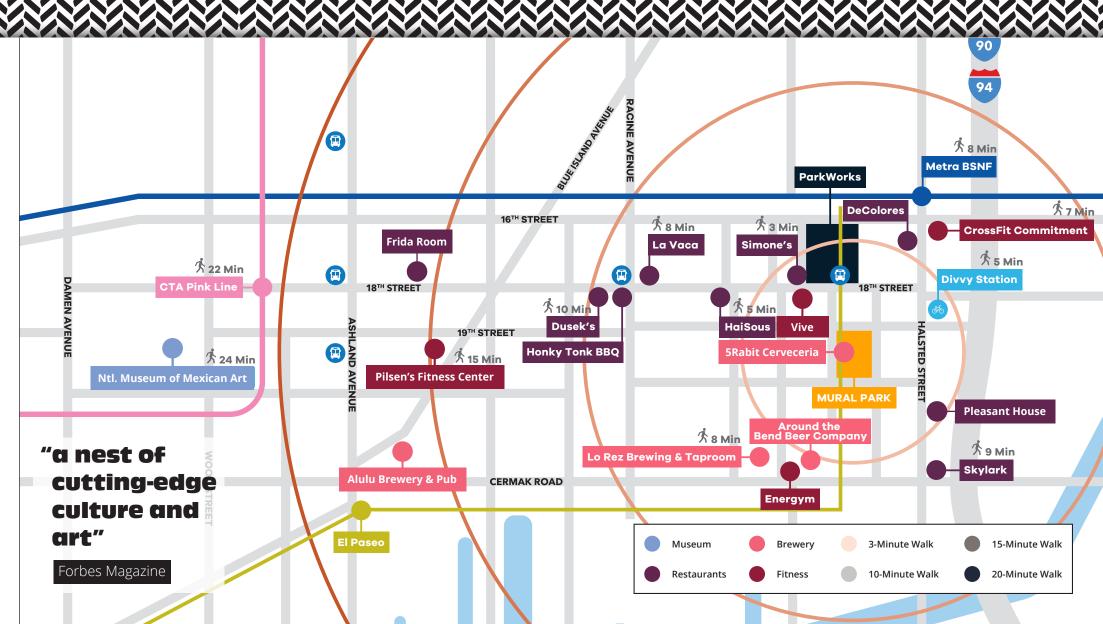

Mural Park will be a primary destination along the City of Chicago's new El Paseo, a 4 mile bicycle and walking "rails-to-trails" corridor connecting University Village with Pilsen and Little Village.

## **Why Pilsen**

Listed as one of *Forbes' Coolest Neighborhoods in the World* for its thriving arts scene, delicious food, local craftsman and rich history, Pilsen is truly special. Mural Park, will embrace Pilsen's roots and authenticity, while catering to today's creative tenants. El Paseo will add another reason to come to Pilsen as the old railroad bed-turned cycling and walking path will complement the park's great location and amenities. Mural Park is just 8 minutes south of Randolph Street and is easily accessible via I-90/I-290, I-55 with CTA and Metra stations nearby.